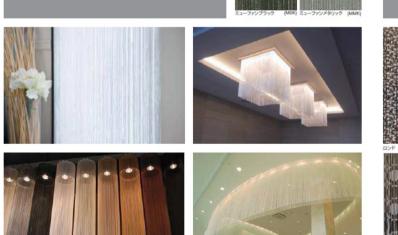

#### 特徴 ラインビュー。は、純銀の糸「ミューファン®」を使用した 3 色とベーシックカラー 7 色。 美しくきらめく10色のパリエーションです。

- ・ラインビュー。は全点防炎性能商品です。
- ・ミューファンシリーズは純銀の糸「ミューファン®」を 使用し、キラキラと輝く光沢感と 抗菌力を合わせ持っています。
- ・ラインビュー%にはベーシックな12ゲージと、より繊細 な18ゲージの2タイプがあります。
- ・ご要望に応じてサイズ、色、ブリント柄など対応して おりますので、お問い合わせください。
- Made in JAPAN

#### PRISM collection

リンデン(写真はW: 2,000)