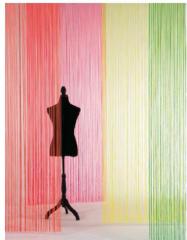

#### NEON (ネオン)

ラインビュー 蛍光色コレクション

ストリングスカーテン「ラインビュー」に、鮮やかな蛍光色 コレクションが加わりました。デザインに合わせて以下の4 色の中からお選びください。

- ・ネオンオレンジ (NOR)
- ・ネオンピンク (NPI)
- ・ネオンイエロー (NYE)
- ・ネオングリーン (NGR)

規格: 巾1,000x丈3,000

※巾、丈、お好きなサイズに加工致します。 ※ 3M を超える丈はご相談ください。