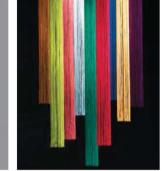

#### NEON (ネオン)

ラインビュー 蛍光色コレクション

ストリングスカーテン「ラインビュー」に、鮮やかな蛍光色 コレクションが加わりました。デザインに合わせて以下の4 色の中からお選びください。

- ・ネオンオレンジ (NOR)
- ・ネオンピンク (NPI)
- ・ネオンイエロー (NYE)
- ・ネオングリーン (NGR)

規格: 巾1,000x丈3,000

※巾、丈、お好きなサイズに加工致します。 ※ 3M を超える丈はご相談ください。