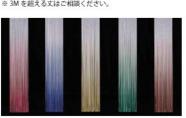

#### NEON (ネオン)

ラインビュー 蛍光色コレクション

ストリングスカーテン「ラインビュー」に、鮮やかな蛍光色 コレクションが加わりました。デザインに合わせて以下の4 色の中からお選びください。

- ・ネオンオレンジ (NOR)
- ・ネオンピンク (NPI)
- ・ネオンイエロー (NYE)
- ・ネオングリーン (NGR)

規格: 巾1,000x丈3,000

※巾、丈、お好きなサイズに加工致します。 ※ 3M を超える丈はご相談ください。