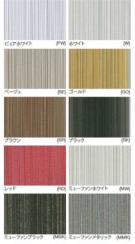

#### 特徴 ラインビュー。は、純銀の糸「ミューファン®」を使用した 3 色とベーシックカラー 7 色。 美しくきらめく10色のパリエーションです。

- ・ラインビュー。は全点防炎性能商品です。
- ・ミューファンシリーズは純銀の糸「ミューファン®」を 使用し、キラキラと輝く光沢感と 抗菌力を合わせ持っています。
- ・ラインビュー%にはベーシックな12ゲージと、より繊細 な18ゲージの2タイプがあります。
- ・ご要望に応じてサイズ、色、ブリント柄など対応して おりますので、お問い合わせください。
- Made in JAPAN