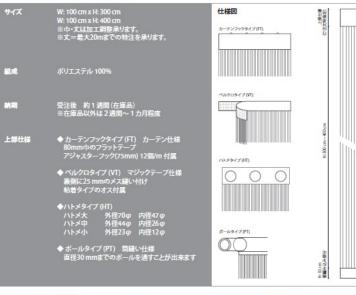

#### 特徴 ラインビュー。は、純銀の糸「ミューファン®」を使用した 3 色とベーシックカラー 7 色。 美しくきらめく10色のパリエーションです。

- ・ラインビュー。は全点防炎性能商品です。
- ・ミューファンシリーズは純銀の糸「ミューファン®」を 使用し、キラキラと輝く光沢感と 抗菌力を合わせ持っています。
- ・ラインビュー%にはベーシックな12ゲージと、より繊細 な18ゲージの2タイプがあります。
- ・ご要望に応じてサイズ、色、ブリント柄など対応して おりますので、お問い合わせください。
- Made in JAPAN