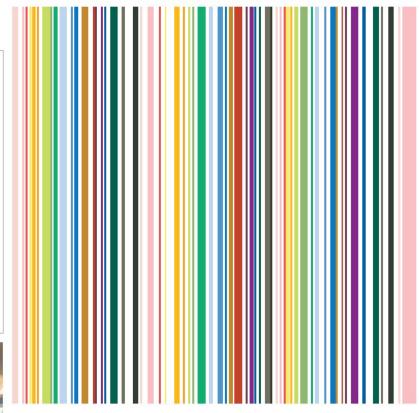

#### 特徴 ラインビュー。は、純銀の糸「ミューファン®」を使用した 3 色とベーシックカラー 7 色。 美しくきらめく10色のパリエーションです。

- ・ラインビュー。は全点防炎性能商品です。
- ・ミューファンシリーズは純銀の糸「ミューファン®」を 使用し、キラキラと輝く光沢感と 抗菌力を合わせ持っています。
- ・ラインビュー%にはベーシックな12ゲージと、より繊細 な18ゲージの2タイプがあります。
- ・ご要望に応じてサイズ、色、ブリント柄など対応して おりますので、お問い合わせください。
- Made in JAPAN