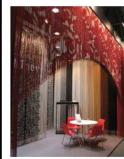

# PRINT collection

マインピュー。ブリントコレクションは、日本に昔から 伝わる「手接楽」の技術で染め上げられています。 芯まで染めあがった糸は発色が良く、ストリングスカーテンでありながら、柄がハッキリと表れています。
・ラインピュー。ブリントコレクションは、全点防炎性能商品です。

- ・在庫柄(4柄/白黒グレー)以外に、同柄の色変え、 オリジナル柄なども承ります。
- ・写真や極彩色、精密画などは再現が難しくなります。 2~3色使いまででの柄表現が適しています。
- ・在庫品は3M丈です。3Mを超えるものは特注での 対応になります。
- Made in JAPAN