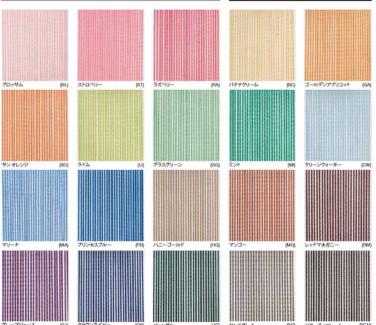

#### 特徴 ラインビュー。は、純銀の糸「ミューファン®」を使用した 3 色とベーシックカラー 7 色。 美しくきらめく10色のパリエーションです。

- ・ラインビュー。は全点防炎性能商品です。
- ・ミューファンシリーズは純銀の糸「ミューファン®」を 使用し、キラキラと輝く光沢感と 抗菌力を合わせ持っています。
- ・ラインビュー%にはベーシックな12ゲージと、より繊細 な18ゲージの2タイプがあります。
- ・ご要望に応じてサイズ、色、ブリント柄など対応して おりますので、お問い合わせください。
- Made in JAPAN