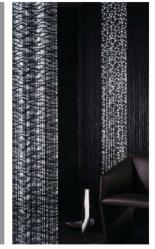

# PRINT collection

マインピュー。ブリントコレクションは、日本に昔から 伝わる「手接楽」の技術で染め上げられています。 芯まで染めあがった糸は発色が良く、ストリングスカーテンでありながら、柄がハッキリと表れています。
・ラインピュー。ブリントコレクションは、全点防炎性能商品です。

- ・在庫柄(4柄/白黒グレー)以外に、同柄の色変え、 オリジナル柄なども承ります。
- ・写真や極彩色、精密画などは再現が難しくなります。 2~3色使いまででの柄表現が適しています。
- ・在庫品は3M丈です。3Mを超えるものは特注での 対応になります。
- Made in JAPAN