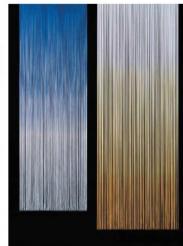

# DANZOME (段染め)

ラインビュー N-stage コレクション

江戸の粋を演出してきた着物の染色技術。今もなお、日本 ではその伝統が受け継がれています。DANZOME はライン ビューとそうした伝統技術のコラボレーションです。朧げな グラデーションの中に、新しいインテリアの景色が見えてき ます。

規格: 巾 1,000 x 丈 3,000 ※色サンブルから特注承ります。 ※ 3M を超える丈はご相談ください。