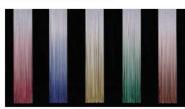

#### NEON (ネオン)

ラインビュー 蛍光色コレクション

ストリングスカーテン「ラインビュー」に、鮮やかな蛍光色 コレクションが加わりました。デザインに合わせて以下の4 色の中からお選びください。

- ・ネオンオレンジ (NOR)
- ・ネオンピンク (NPI)
- ・ネオンイエロー (NYE)
- ・ネオングリーン (NGR)

規格: 巾1,000x丈3,000

※巾、丈、お好きなサイズに加工致します。 ※ 3M を超える丈はご相談ください。