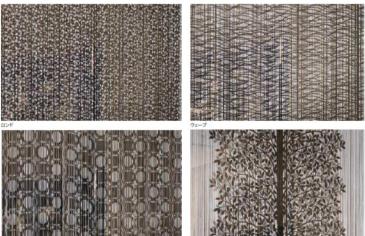

# PRINT collection

マインピュー。ブリントコレクションは、日本に昔から 伝わる「手接楽」の技術で染め上げられています。 芯まで染めあがった糸は発色が良く、ストリングスカーテンでありながら、柄がハッキリと表れています。
・ラインピュー。ブリントコレクションは、全点防炎性能商品です。

- ・在庫柄(4柄/白黒グレー)以外に、同柄の色変え、 オリジナル柄なども承ります。
- ・写真や極彩色、精密画などは再現が難しくなります。 2~3色使いまででの柄表現が適しています。
- ・在庫品は3M丈です。3Mを超えるものは特注での 対応になります。
- Made in JAPAN